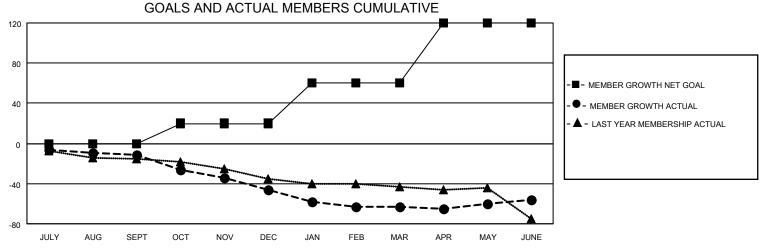

## **LOCATION MASSACHUSETTS**

District 33 Y

Results as of: 6/30/2021

| Clubs         |               |           |               | Members               |                        |                         |                                                    |  |  |
|---------------|---------------|-----------|---------------|-----------------------|------------------------|-------------------------|----------------------------------------------------|--|--|
|               | RESULTS FOR   | 2020-2021 |               | RESULTS FOR 2020-2021 |                        |                         |                                                    |  |  |
| QUARTER       | NEW CLUB GOAL | NEW CLUBS | DROPPED CLUBS | QUARTER MEME          | BER GROWTH NET<br>GOAL | MEMBER GROWTH<br>ACTUAL | DROPPED<br>MEMBERS ACTUAL<br>(including transfers) |  |  |
| JULY/AUG/SEPT | 0             | 0         | 0             | JULY/AUG/SEPT         | 0                      | 9                       | 18                                                 |  |  |
| OCT/NOV/DEC   | 0             | 0         | 0             | OCT/NOV/DEC           | 20                     | 3                       | 38                                                 |  |  |
| JAN/FEB/MAR   | 0             | 0         | 1             | JAN/FEB/MAR           | 40                     | 6                       | 22                                                 |  |  |
| APR/MAY/JUNE  | 0             | 0         | 0             | APR/MAY/JUNE          | 60                     | 17                      | 9                                                  |  |  |